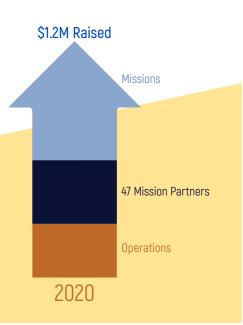

# **MISSION GROWTH**

MCN has experienced exponential growth since our inception in 2014.

MCN continues to grow, according to God's will. Please prayerfully consider how you can participate in this global mission of Gospel proclamation.

#### God's mission...

- belongs to God and begins in His heart
- is to and for everyone
- involves all Christians
- is empowered by the Holy Spirit
- is urgent

47 mission partners currently active

17 countries served